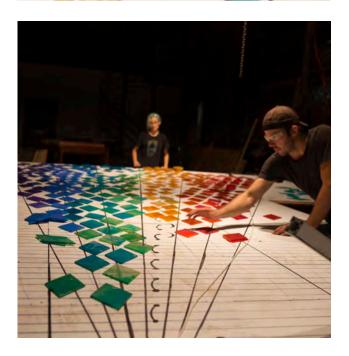

ReFractured

Energy Institute | Houston, TX Glass 20' x 25' x 75' high 2019

ReFractured is a tribute to the magic and color we see when light moves through glass and the scientific discoveries made through the use of lenses throughout history. Using of lenses has allowed mankind to explore the far and distant cosmos, and peer deep into the microscopic life of our own earth. The human eye, also a lens, is both a witness and a tool to these discoveries. To illustrate these ideas of seeing and witnessing through lenses, ReFractured features over 1,000 colored glass elements that are engraved with the irises of each student at the school.