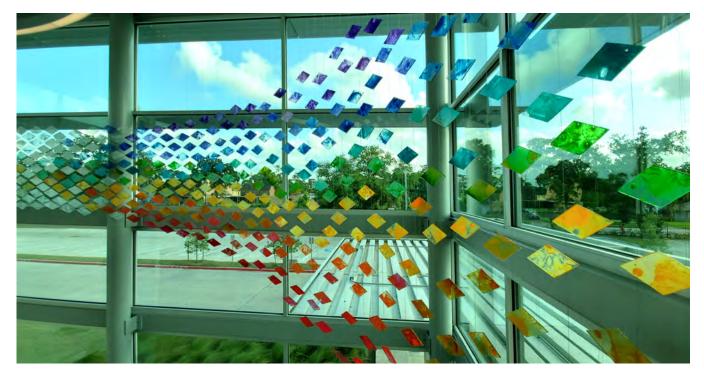

ReFractured

Energy Institute | Houston, TX Glass 20' x 25' x 75' high 2019

ReFractured is a tribute to the magic and color we see when light moves through glass and the scientific discoveries made through the use of lenses throughout history. Using of lenses has allowed mankind to explore the far and distant cosmos, and peer deep into the microscopic life of our own earth. The human eye, also a lens, is both a witness and a tool to these discoveries. To illustrate these ideas of seeing and witnessing through lenses, ReFractured features over 1,000 colored glass elements that are engraved with the irises of each student at the school.