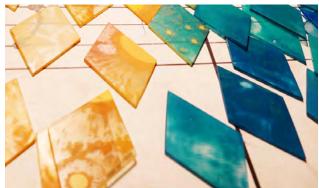

ReFractured

Energy Institute | Houston, TX Glass 20' x 25' x 75' high 2019

ReFractured is a tribute to the magic and color we see when light moves through glass and the scientific discoveries made through the use of lenses throughout history. Using of lenses has allowed mankind to explore the far and distant cosmos, and peer deep into the microscopic life of our own earth. The human eye, also a lens, is both a witness and a tool to these discoveries. To illustrate these ideas of seeing and witnessing through lenses, ReFractured features over 1,000 colored glass elements that are engraved with the irises of each student at the school.