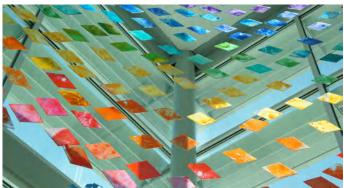

ReFractured

Energy Institute | Houston, TX Glass 20' x 25' x 75' high 2019

ReFractured is a tribute to the magic and color we see when light moves through glass and the scientific discoveries made through the use of lenses throughout history. Using of lenses has allowed mankind to explore the far and distant cosmos, and peer deep into the microscopic life of our own earth. The human eye, also a lens, is both a witness and a tool to these discoveries. To illustrate these ideas of seeing and witnessing through lenses, ReFractured features over 1,000 colored glass elements that are engraved with the irises of each student at the school.